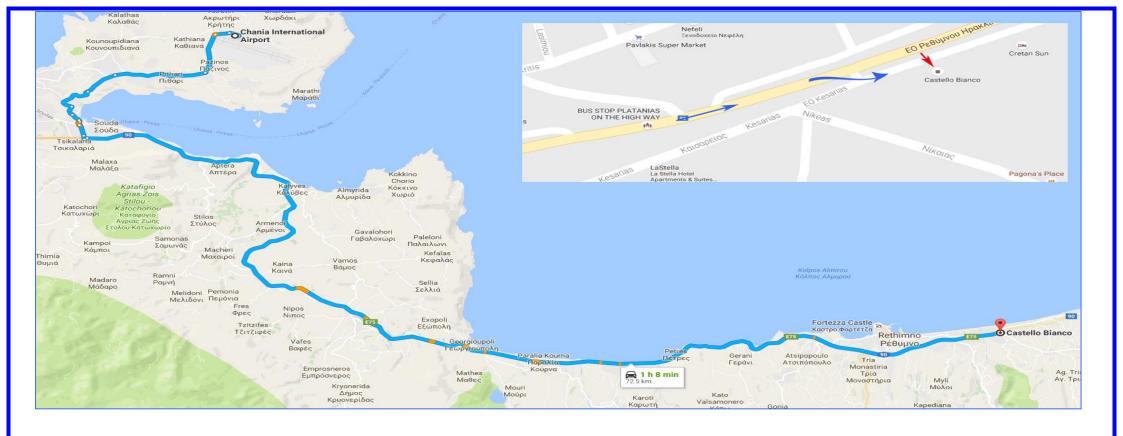

## Cartello Banco Hotel

- After exiting the airport go straight for around 400 meters, at the first crossroad, turn left.
- Go straight for around 2 km, at the crossroad, turn right.
- Follow the road for around 4.3 km. at the roundabout, turn left.
- Continue for 5.7 km then at the traffic light, turn right.
- After 290 meters, turn left towards "Rethymnon. Continue for 500m and then turn left towards "Rethymnon"
- Once on the motorway, follow the road for 58.2 km. On the way, you will pass the city of Rethymnon.
- After the city of Rethymnon, you will see an exit marked: Rethymnon Amari. DO NOT take this exit and continue straight.
- After about 1 km, GO SLOWLY, there is small exit on you right hand side without any sign, take this exit and continue straight on the small road.
- The hotel is just 30 meters after the exit on your right (please check the smaller map on the top right of this map).

- GPS coordinates: Latitude: 35.36820 | Longitude: 24.53386

**Attention:** There are radars along the road and they are working.

We wish you a marvelous trip!!