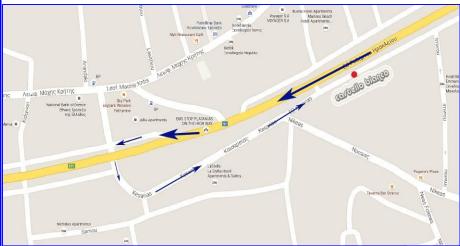

## Cartello Bianco Hotel

- Going out of the airport, take the direction towards the motorway and follow the signs to Heraklion Rethymnon.
- Once on the motorway, follow the road for 74 km. Then DRIVE SLOWLY
- On you right, you will find a SMALL SIGN (not a big one) marked "PLATANES ARKADI", DO NOT TAKE THIS EXIT but continue for another 50 meters. After 50 meters, you will find another small exit on your right, take this one.
- You are now on our **detailed map** near the hotel. At the end of the exit from the national road, turn left, pass under the bridge, and follow the road which turns left and then the road starts climbing. After 200 meters, the road turn right and there is a road turning left, turn left and follow the road for about 100 meters.
- On your right hand side, you will see the hotel.