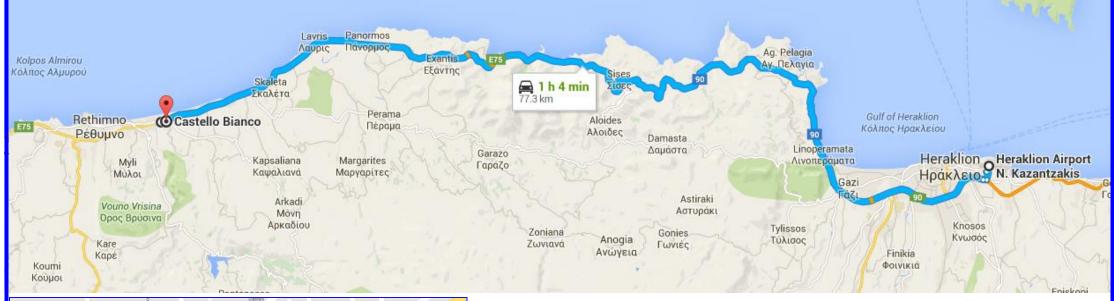

## Cartello Bianco Hotel

- Going out of the airport, take the direction towards the motorway and follow the signs to Heraklion Rethymnon.
- Once on the motorway, follow the road for 74 km. Then DRIVE SLOWLY
- On you right, you will find a SMALL SIGN (not a big one) marked "PLATANES ARKADI", DO NOT TAKE THIS EXIT but continue for another 50 meters. After 50 meters, you will find another small exit on your right, take this one.
- You are now on our **detailed map** near the hotel. At the end of the exit from the national road, turn left, pass under the bridge, and follow the road which turns left and then the road starts climbing. After 200 meters, the road turn right and there is a road turning left, turn left and follow the road for about 100 meters.
- On your right hand side, you will see the hotel.

- GPS coordinates: Latitude: 35.36820 | Longitude: 24.53386

**Attention:** There are radars along the road and they are working.

We wish you a marvelous trip!!